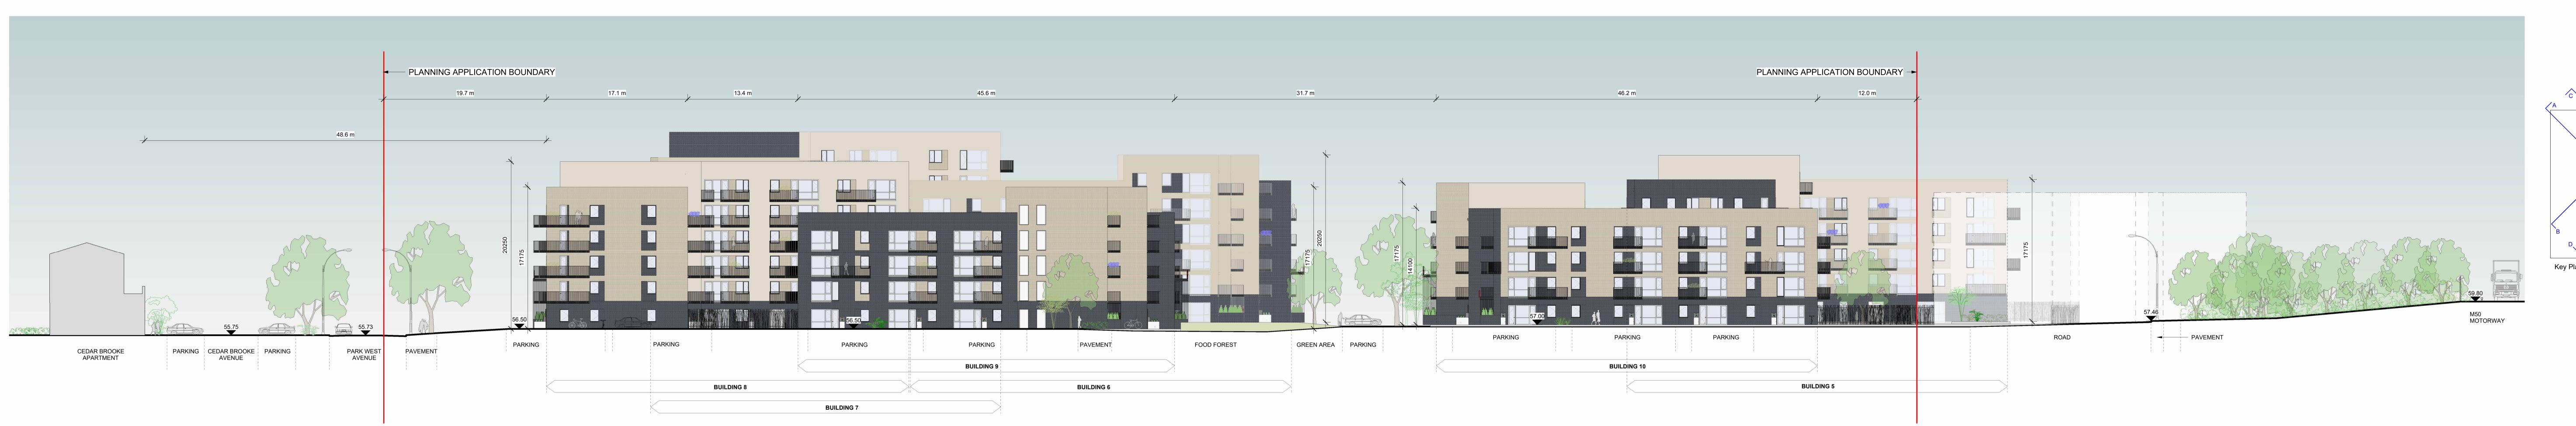

NORTH

B

D

A

C

Key Plan, 1:5000

A AO PLANNING APPLICATION 09/06/2023

REV NR ISSUED REV. DESCRIPTION REV. DATE

BY



CONROY CROWE KELLY

Architects & Urban Designers

All Buildings Site Sections Sheet 3

Scale
1: 200 Drawing Number 2202-PA- 009 Job | Cherry Orchard Point

Figured dimensions must be used in preference to scaled dimensions. Any dimensional discrepancies must be reported to the Architect immediately. This drawing remains the copyright of van Dijk Architects. It must not be used for any purpose building o otherwise without the express permission of this practice. Do not copy or redistribute these drawings or any additional information without the expressed approval of van Dijk Architects.

Site Section D