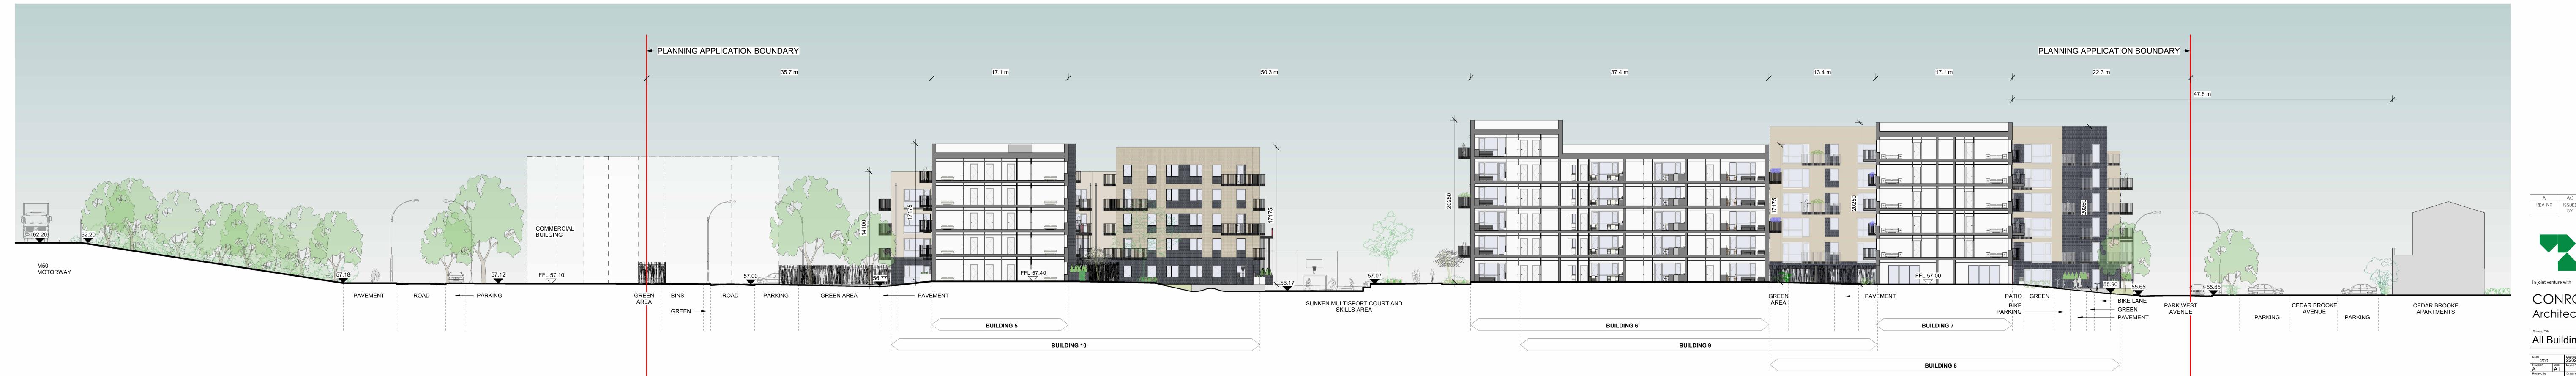

BY

CONROY CROWE KELLY

Architects & Urban Designers

All Buildings Site Sections Sheet 3

Scale
1: 200 Drawing Number 2202-PA- 009 Job | Cherry Orchard Point

Figured dimensions must be used in preference to scaled dimensions. Any dimensional discrepancies must be reported to the Architect immediately. This drawing remains the copyright of van Dijk Architects. It must not be used for any purpose building o otherwise without the express permission of this practice. Do not copy or redistribute these drawings or any additional information without the expressed approval of van Dijk Architects.

Site Section D